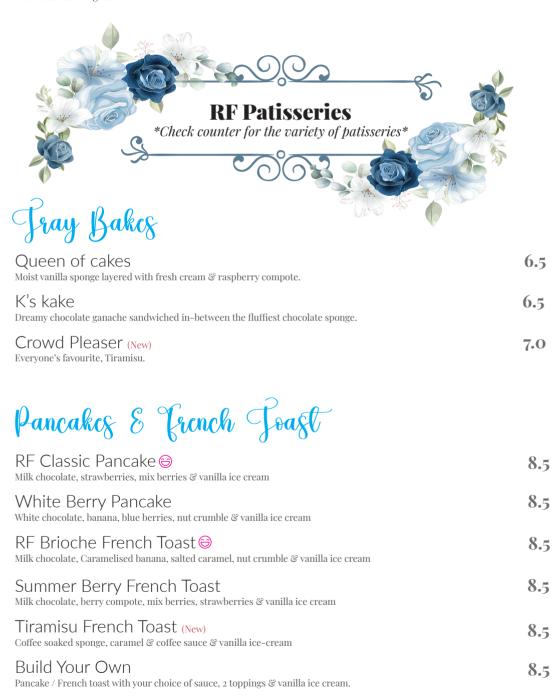

# All Day Brunch

| Eggs Florentine (v) (a) Two poached eggs, spinach, chilli & fresh hollandaise sauce on an english muffin.                                                                                                                                                              | 8.5          |
|------------------------------------------------------------------------------------------------------------------------------------------------------------------------------------------------------------------------------------------------------------------------|--------------|
| + Crispy Tender Chicken / Smoked Salmon                                                                                                                                                                                                                                | +2.5         |
| Smashed Avocado (V) ⊜ Seasoned smashed avocado served on sourdough with two poached eggs, chilli ℰ roasted tomatoes.  + Crispy Tender Chicken / Smoked Salmon                                                                                                          | 9.0<br>+2.5  |
| Morrocan Avo (v) Seasoned avo served on sourdough, with fried eggs & chilli chickpeas                                                                                                                                                                                  | 9.5          |
| English Breakfast Seasoned eggs (of your choice), toast, beans, hash browns, sausages, mushrooms & a cup of English tea                                                                                                                                                | 10.5         |
| + Turkey Rashers  Veggie Breakfast (New) (V)                                                                                                                                                                                                                           | +2.5<br>10.5 |
| Seasoned eggs (of your choice), toast, beans, hash browns, halloumi, mushrooms & a cup of English tea  Indian Thaal (v)  Masala burji (egg) made with the finest Indian spices served with paratha, Bombay potatoes, mango pulp, masala beans & a cup of desi chai.    | 11.0         |
| $\label{lem:constraint} \begin{tabular}{ll} \textbf{Chicken Croissant} & \textbf{(V)} & \textbf{\textcircled{o}} \\ \textbf{Soft scrambled eggs with creamy mushroom sauce, crispy chicken and hollandaise sauce in freshly baked buttered croissants.} \end{tabular}$ | 10.0         |
| $Stuffed\ Croissant\ {\rm (V)}$ Freshly cooked scrambled eggs with creamy mushroom sauce \$\it \mathscr{E}\$ rocket stuffed in freshly baked buttered croissant.}                                                                                                      | 8.5          |
| $Shakshuka \ (v) \\$ Hugely popular Middle Eastern dish, eggs centred in a perfectly spiced vegetarian stew of tomatoes, peppers $\mathscr E$ onions. Served with flatbread.                                                                                           | 10.5         |
| Desi Breakfast Special (New) Cheesy desi omlette stacked on top of 2 hashbrowns, 2 chicken sausages, 2 slices of grilled chicken and topped with masala beans.                                                                                                         | 11.0         |
| Big Bilos                                                                                                                                                                                                                                                              |              |
| C & C Roll ⊖ Our delicious in-house marinated sesame chicken, with jalapenos, spicy mayo & salad served in a soft brown baguette.                                                                                                                                      | 9.5          |
| Mumbai Sandwich   Golden brown toasted sandwich with vibrant coriander chutney, Cajun grilled chicken, layers of mix spicy onion salad   a hell load of cheese! + Egg                                                                                                  | 10.0<br>+1.5 |
| Chinese Egg Fried Rice with Spicy Chicken 😂 🗾 Hafejeez style egg fried rice with spicy & sticky boneless chicken #IYKYK                                                                                                                                                | 12.0         |
| Mozzarella Flatbread Oven baked flat bread with a choice of 3 toppings (Chicken, jalapeno, mushrooms, spinach, onions & peppers.)                                                                                                                                      | 10           |
| Chicken Peri Lasagne ⊖ Peri lasagne served with garlic bread ℰ a choice of mash or fries.                                                                                                                                                                              | 10.5         |
| Shawarma 😂 🍎 Chicken shawarma marinated in a peri sauce topped with mix salad and mint sauce. Served on a garlic naan or fries .                                                                                                                                       | 10.5         |
| Chick 'N' Smash (GF) Seasoned grilled Cajun chicken, with mix vegetables, creamy mash & bechamel sauce.                                                                                                                                                                | 10.5         |
| Its a Wrap! (New) Beetroot falafels, creamy hummus, mixed salad, lettuce & mint yogurt sauce served with a side of fries.                                                                                                                                              | 9.5          |
| Powerhouse Burger (1 slider) Crispy chicken, cheese nuggers, grilled chicken, sautéed onions, cheese, salad & sweet chilli sauce served with a side of skin on fries. + Fried Egg                                                                                      | 10.5<br>+1.5 |